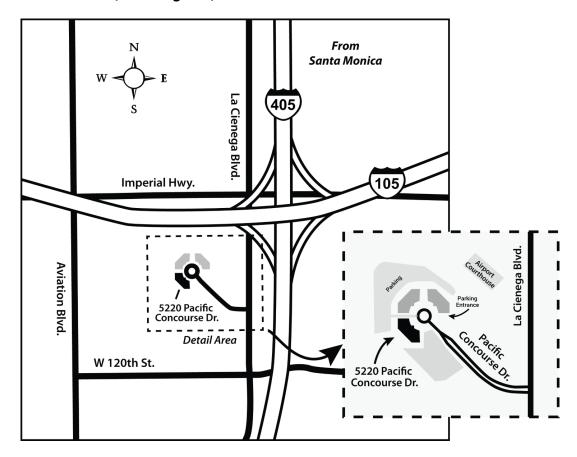

### From the 405 North & 405 South

**Southbound:** Take the **Century Blvd East/Imperial Hwy** exit ramp, and stay to the left. Proceed to the Imperial Hwy exit, and turn **left** onto **La Cienega** from the offramp. Turn **right** on **Pacific Concourse**, the first stoplight.

**Northbound:** Exit **El Segundo Blvd.** toward El Segundo. Turn **left** onto **El Segundo Blvd.** Pass under the freeway and turn **right** onto **La Cienega.** After about 0.7 miles, turn **left** on **Pacific Concourse.** 

#### From the 105 West

Take the exit for La Cienega Bl/Aviation Blvd. Turn right onto Imperial Hwy. Turn right on La Cienega. Turn right on Pacific Concourse.

## **Parking**

When approaching the three Pacific Concourse buildings, turn right at the traffic circle and enter the parking lot by taking a ticket at the kiosk. After entering the parking lot, turn left and go as far left as possible to park behind 5220 Pacific Concourse. The daily parking rate is \$10.