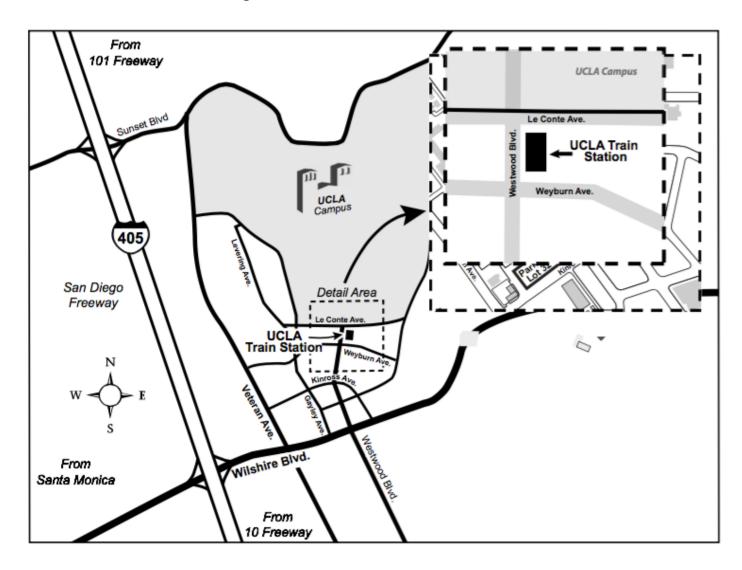

## **UCLA Train Station**

936 Westwood Blvd, Los Angeles, CA 90024

Park in one of the two paid visitor lots (P1 or P8), the Ronald Regan Medical Center, or find street parking. Listed below are some more parking options: