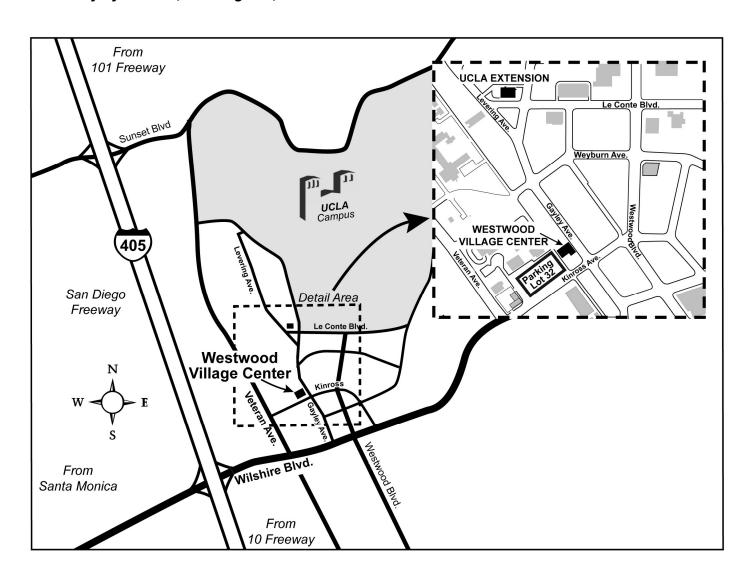

## **UCLA Westwood Village Center**

1083 Gayley Avenue, Los Angeles, CA 90024

## From the 405 North & 405 South

From the 405 exit Wilshire Blvd East and merge left. Turn left on Gayley and proceed to the Westwood Village Center building at 1083 Gayley Avenue. The building entrance is in the alley.

Parking is available in UCLA Parking Structure 32 (lot entrances are on Kinross Avenue between Gayley Ave and Veteran Ave. UCLA parking passes may be obtained at Self-Service Pay Stations at the east end of Structure 32 on the first level (prices range from \$1-\$12 for 20 minutes to all day\*) or at parking attendant kiosks located at Tiverton Pl. and at Westwood Plaza. Visit <a href="https://www.transportation.ucla.edu">www.transportation.ucla.edu</a> for commuting and parking options.