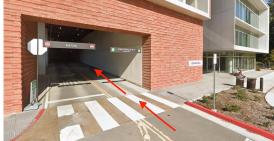

Entrance to Parking Structure 18

Main entrance door from parking to CHS building