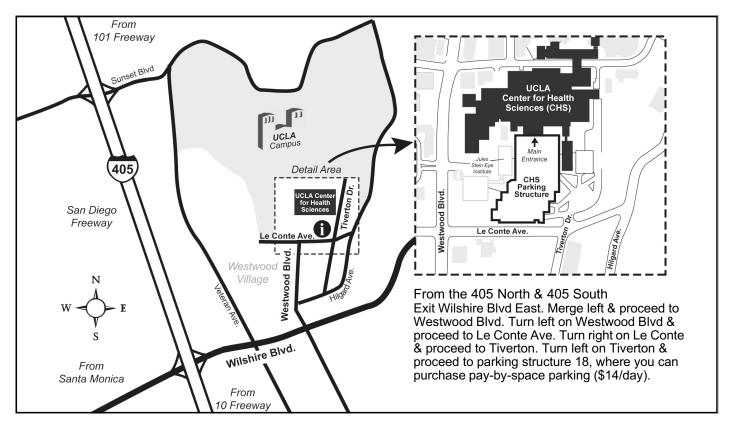

## UCLA Center for Health Sciences Room 73-105

10833 LeConte Avenue, Los Angeles, CA 90095

You may also park in any of the UCLA Westwood Village parking lots. Please note that parking rates vary and are subject to change without notice.