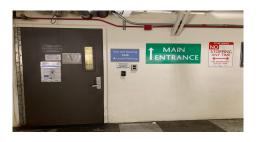

## CHS Room 73-105

Directions from Parking Structure 18 (CHS A Level Parking)

You may pay for your parking by using the pay station or you may pay by using the Parkmobile App (Parking Zone #2509)

After parking follow the Main Entrance signs colored green, you will enter through the Main Entrance door, leaving CHS A Level Parking.

Entrance to Parking Structure 18

Main entrance door from parking to CHS building