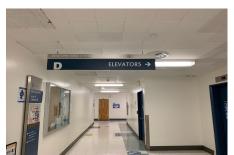

Once you enter through the doors, you will make a left. Walk to the end of the hall until you reach D Elevators. Take D Elevators to the 7th floor.

Exit the elevator and turn right. CHS Room 73-105 will be at the end of the hallway.